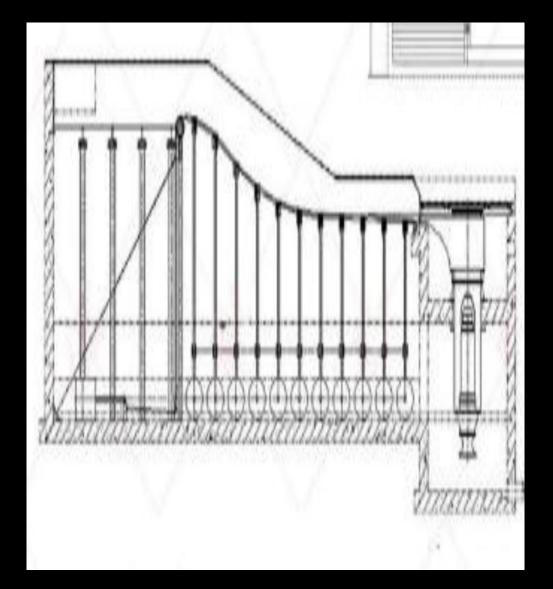

|  |  |
| COMPOSITION        | Concrete structure, steel structure, engine, nozzle, membrane surface, and control system |  |  |
| CAPACITY           | 2 riders / time                                                                           |  |  |
| MATERIAL           | Steel structure Soft membrane surface Power by pump                                       |  |  |
| COLOURS            | Blue and more can choose                                                                  |  |  |
| PACKING<br>DETAILS | EPE foam & timber frame, nude pack                                                        |  |  |
| HSN CODE           | 95069900                                                                                  |  |  |



# EQUIPMENT PARTS LIST

| No. | Item                                           | Specs                   | Qty. | Unit | Remarks                                                     |
|-----|------------------------------------------------|-------------------------|------|------|-------------------------------------------------------------|
| 1   | Taxilane of surfing simulator                  | 15.3m*6.3m              | 1    | Set  | Elastic<br>membrane<br>material on<br>Skateboard<br>surface |
| 2   | Surfing engine nozzle                          | 1.5ml*2.35mD*1.<br>18mH | 2    | Set  | 304# stainless<br>steel                                     |
| 3   | Surfing engine                                 | 37KW                    | 4    | Set  |