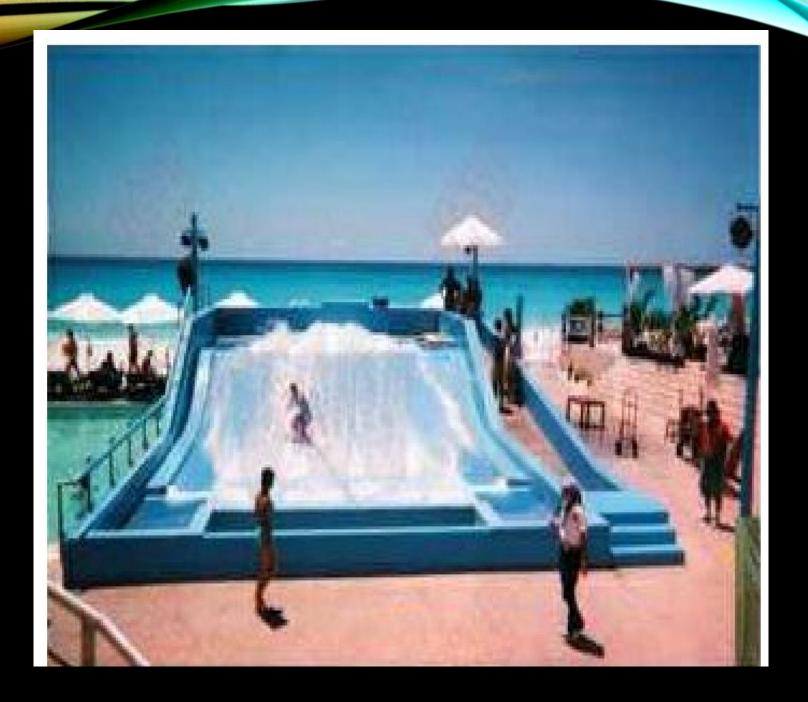

#### FIBER GLASS SURFING SIMULATOR

Flow rider is a surfing simulator. The Water passes through a specially-made compression system and nozzle, forming a layer of thin and uniform flow on the slope surface of the sliding plate, to hold the riders sliding to and fro along with the slope.

The riders shall feel as pleasant as surfing in the sea.

The surface is made up of waterproof PVC material (soft membrane), which can ensure safe enjoyment.

All the surf simulators perfectly match any water park, theme park, mall, commercial leisure and sporting.