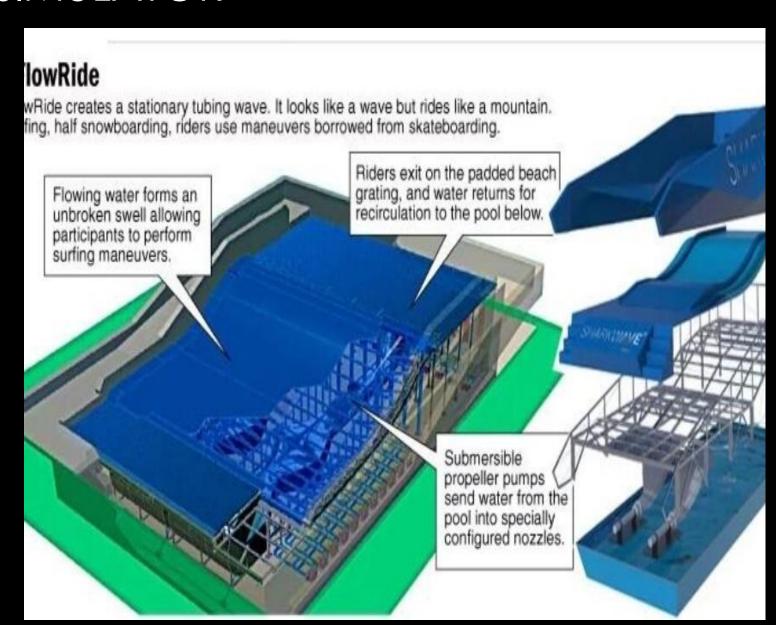

#### FIBER GLASS SURFING SIMULATOR

Flow rider is a surfing simulator. The Water passes through a specially-made compression system and nozzle, forming a layer of thin and uniform flow on the slope surface of the sliding plate, to hold the riders sliding to and fro along with the slope.

The riders shall feel as pleasant as surfing in the sea.

The surface is made up of waterproof PVC material (soft membrane), which can ensure safe enjoyment.

All the surf simulators perfectly match any water park, theme park, mall, commercial leisure and sporting.

#### OVERALL EQUIPMENT INFORMATION

 Floor Space: 6.3m\*15.3m multi player Surf Simulator

2. Height: 3.7m

3. Visitor Flow: 160-240 riders per hour or flexible

4. Tank volume: 150,000 liters

5. Power: 120 KW