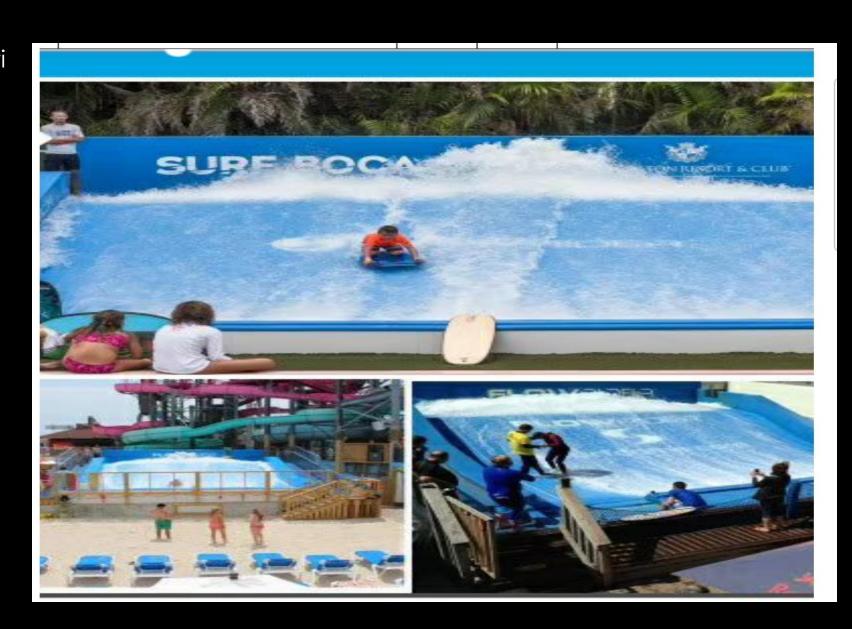

#### FIBER GLASS SURFING SIMULATOR

Flow rider is a surfing simulator. The Water passes through a specially-made compression system and nozzle, forming a layer of thin and uniform flow on the slope surface of the sliding plate, to hold the riders sliding to and fro along with the slope.

The riders shall feel as pleasant as surfing in the sea.

The surface is made up of waterproof PVC material (soft membrane), which can ensure safe enjoyment.

All the surf simulators perfectly match any water park, theme park, mall, commercial leisure and sporting.