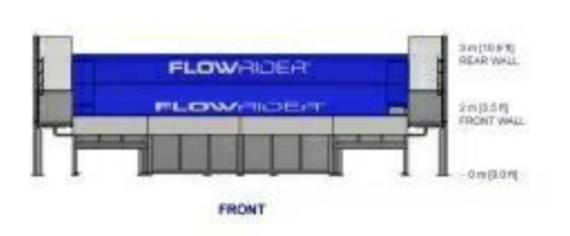

#### OVERALL EQUIPMENT INFORMATION

 Floor Space: 6.3m\*15.3m multi player Surf Simulator

2. Height: 3.7m

3. Visitor Flow: 160-240 riders per hour or flexible

4. Tank volume: 150,000 liters

5. Power: 120 KW

## **SPECIFICATIONS**

| NAME               | SUNNY FLOW RIDER                                                                          |  |  |
|--------------------|-------------------------------------------------------------------------------------------|--|--|
| MODEL              | DOUBLE                                                                                    |  |  |
| SIZE               | Customized Size                                                                           |  |  |
| COMPOSITION        | Concrete structure, steel structure, engine, nozzle, membrane surface, and control system |  |  |
| CAPACITY           | 2 riders / time                                                                           |  |  |
| MATERIAL           | Steel structure Soft membrane surface Power by pump                                       |  |  |
| COLOURS            | Blue and more can choose                                                                  |  |  |
| PACKING<br>DETAILS | EPE foam & timber frame, nude pack                                                        |  |  |
| HSN CODE           | 95069900                                                                                  |  |  |